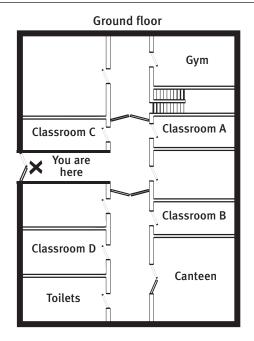

## **Giving directions**

**3F** 

Look at the plan. Work in pairs. Take turns to ask for and give directions to the places below. Start at 'You are here' each time.

**Giving directions** 



## **Giving directions**

Look at the plan. Work in pairs. Take turns to ask for and give directions to the places below. Start at 'You are here' each time.

| Ask your partner for directions to the       | Give your partner directions to the |
|----------------------------------------------|-------------------------------------|
| teachers' room science lab reception library | canteen music room gym toilets      |





## Student A

Student B