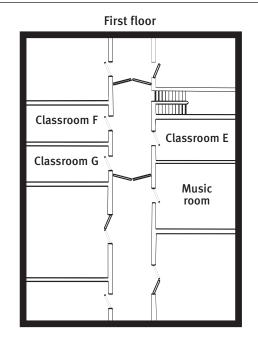

## **Giving directions**

**3F** 

Look at the plan. Work in pairs. Take turns to ask for and give directions to the places below. Start at 'You are here' each time.

**Giving directions** 



## **Giving directions**

Look at the plan. Work in pairs. Take turns to ask for and give directions to the places below. Start at 'You are here' each time.

| Ask your partner for directions to the       | Give your partner directions to the |
|----------------------------------------------|-------------------------------------|
| teachers' room science lab reception library | canteen music room gym toilets      |





## Student A

Student B