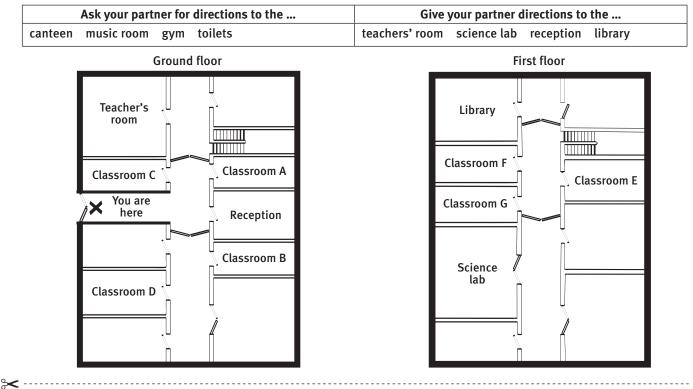

## **Giving directions**

**3F** 

Look at the plan. Work in pairs. Take turns to ask for and give directions to the places below. Start at 'You are here' each time.

**Giving directions** 

## **Giving directions**

Look at the plan. Work in pairs. Take turns to ask for and give directions to the places below. Start at 'You are here' each time.

| Ask your partner for directions to the       | Give your partner directions to the |
|----------------------------------------------|-------------------------------------|
| teachers' room science lab reception library | canteen music room gym toilets      |