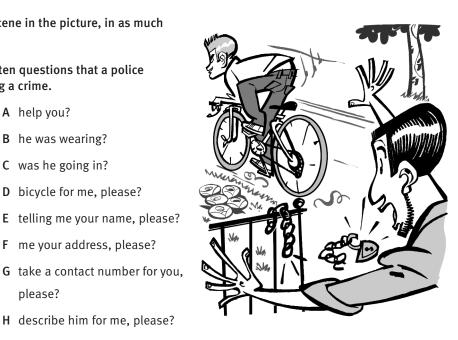

**C** Use the questions from **B** to complete the gaps in the dialogue. Can you find five differences between the thief shown in the picture above and the description of him given below?

E telling me your name, please?

H describe him for me, please?

F me your address, please?

Officer Good afternoon. 1\_\_\_\_ **Derek** I'd like to report a theft, please. A guy has just stolen my bike! Officer | see. 2\_ Derek Lansdale Park. I'd left it locked up there. I was just returning to it, about ten minutes ago, when I saw a man cycling away on it! Officer OK. I'll need to take down some details from you. <sup>3</sup>\_\_\_\_\_ Derek It's Derek Waterford. Officer <sup>4</sup>\_\_\_\_ Derek Yes, it's 39 Prim Drive. That's in Bury. I can't remember my postcode, I'm afraid. Officer That's fine. 5 Derek Sure. My mobile number's 07645 322971. Officer Thank you. 6\_\_\_\_ **Derek** It's a blue Cannondale. The model's called *Flash*. It's brand new. I only bought it a fortnight ago. Officer And you said you saw the man who took your bicycle. 7\_\_\_\_ Derek Yes. I got a good look at him. Officer <sup>8</sup>\_\_\_ **Derek** He was probably in his fifties. He had short, dark brown hair and a moustache. I'm not sure how tall he was. Officer <sup>9</sup>\_ Derek Jeans, trainers and a black jacket. Oh, and he was wearing a scarf too. Officer <sup>10</sup>\_ Derek He cycled off down King Street, towards the river. Officer Thank you. I think that's all I need. We'll be in touch if your bicycle is found.