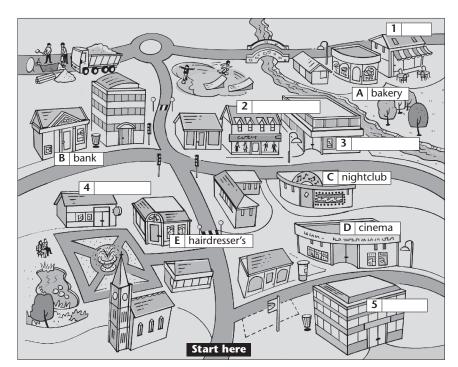

## Welcome to Sunnyvale!

Student A

Look at the map. Take turns with your partner to ask for and give directions to the places below. Begin at the 'Start here' point each time.

| Ask your partner for directions to |                          |
|------------------------------------|--------------------------|
| the                                |                          |
| café<br>post office<br>supermarket | hospital<br>clothes shop |

| Give your partner directions to the |                       |
|-------------------------------------|-----------------------|
| nightclub<br>bakery<br>cinema       | hairdresser's<br>bank |

Decide with your partner which other places you would like in the town and write these on your map!

## Welcome to Sunnyvale!

≫-----

Look at the map. Take turns with your partner to ask for and give directions to the places below. Begin at the 'Start here' point each time.

| Ask your partner for directions to the |                       |
|----------------------------------------|-----------------------|
| nightclub<br>bakery<br>cinema          | hairdresser's<br>bank |
| Give your partner directions to        |                       |

Give your partner directions to the ... café hospital post office clothes shop supermarket

Decide with your partner which other places you would like in the town and write these on your map!