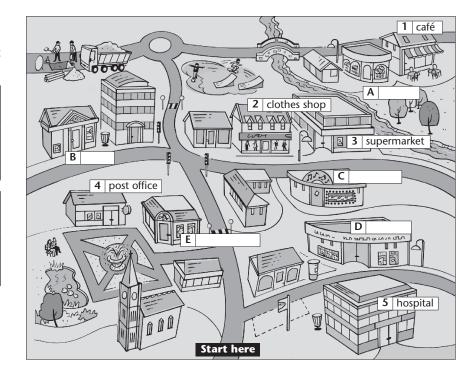

## Welcome to Sunnyvale!

Student A

Look at the map. Take turns with your partner to ask for and give directions to the places below. Begin at the 'Start here' point each time.

| Ask your partner for directions to |                          |
|------------------------------------|--------------------------|
| the                                |                          |
| café<br>post office<br>supermarket | hospital<br>clothes shop |

| Give your partner directions to the |                       |
|-------------------------------------|-----------------------|
| nightclub<br>bakery<br>cinema       | hairdresser's<br>bank |

Decide with your partner which other places you would like in the town and write these on your map!

## Welcome to Sunnyvale!

≫-----

Look at the map. Take turns with your partner to ask for and give directions to the places below. Begin at the 'Start here' point each time.

| Ask your partner for directions to the |                       |
|----------------------------------------|-----------------------|
| nightclub<br>bakery<br>cinema          | hairdresser's<br>bank |
| Give your partner directions to        |                       |

Give your partner directions to the ... café hospital post office clothes shop supermarket

Decide with your partner which other places you would like in the town and write these on your map!